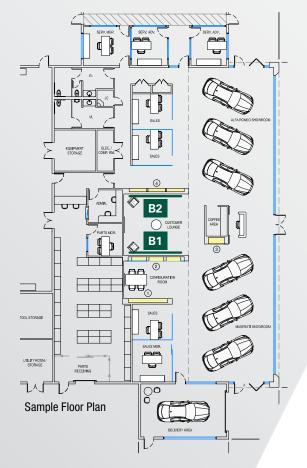

Note: Images shown are for reference only

Size: 94"w x 36"h or 68"w x 36"h

Mount: Cleat

C4

**C5** 

Sample Floor Plan

Edge: Maserati = White, Alfa Romeo = Black