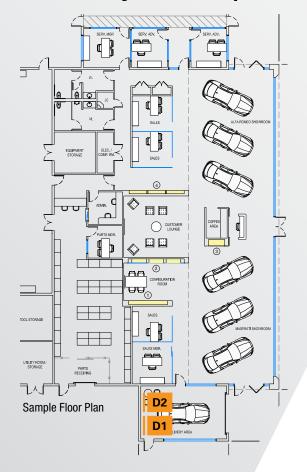

Note: Images shown are for reference only

Size: 94"w x 36"h or 68"w x 36"h

Mount: Cleat

C4

**C5** 

Sample Floor Plan

Edge: Maserati = White, Alfa Romeo = Black