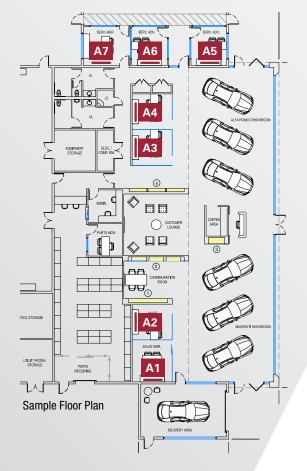

Note: Images shown are for reference only

Size: 94"w x 36"h or 68"w x 36"h

Mount: Cleat

C4

**C5** 

Sample Floor Plan

Edge: Maserati = White, Alfa Romeo = Black