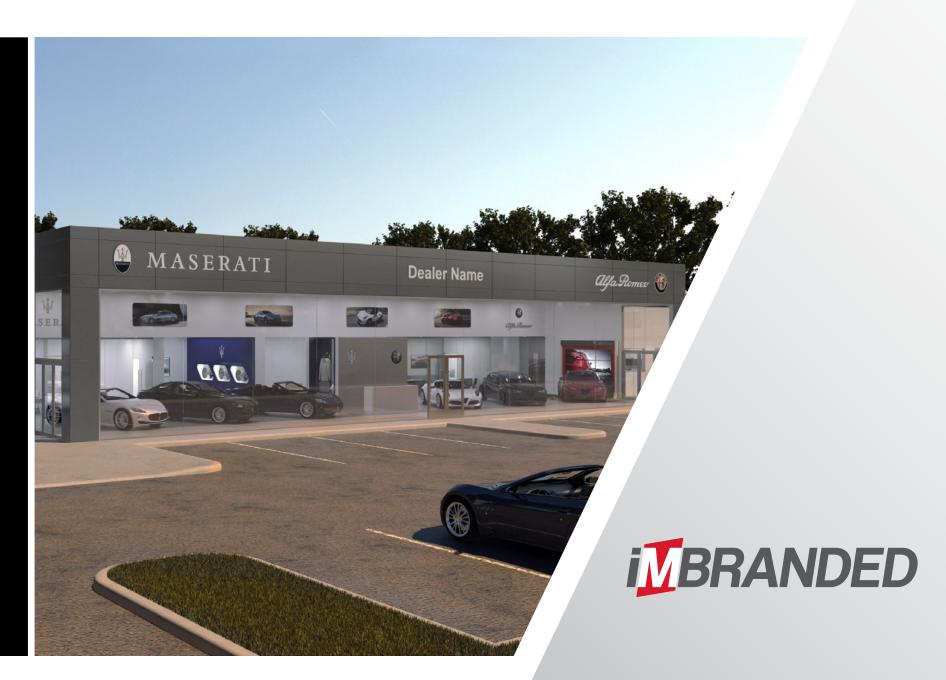

# Compliant Maserati / Alfa Romeo facilities consist of the following graphic branding:

A. Sales Office Graphics (40"w x 23.5")

B. Heritage Lounge Collage

C. Service Area Graphics (94"w x 36"h) or (68"w x 36"h)

D. Delivery Area Graphics (40"w x 23.5"h)

E. Display Areas - if applicable (78"w x 23.5"h)

F. Personalization Area - if applicable (40"w x 23.5"h)