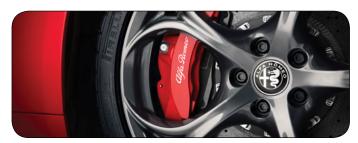

### **D. Delivery Area Graphics**

- Delivery area graphics are high-gloss, aluminum prints with brand specific edge-banding
- Size: 68"w x 36"h
- Mount: Cleat
- Edge: Maserati = White, Alfa Romeo = Black

Note: Images shown are for reference only