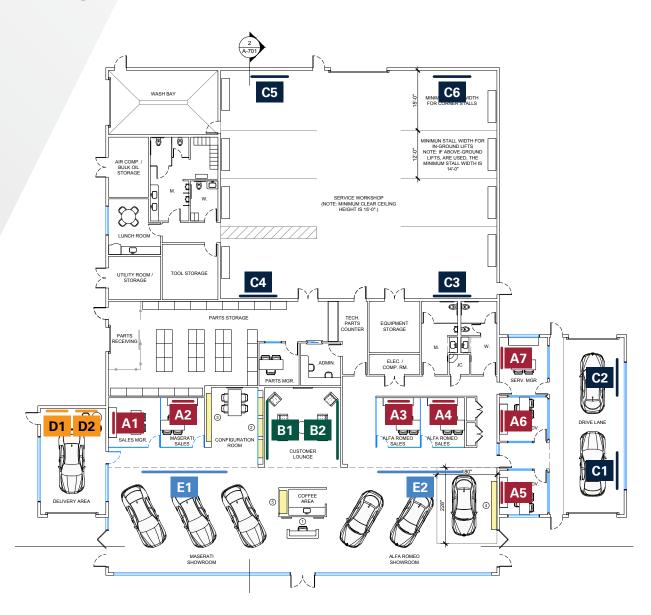

Note: Images shown are for reference only

Size: 94"w x 36"h or 68"w x 36"h

Mount: Cleat

C4

**C5** 

Sample Floor Plan

Edge: Maserati = White, Alfa Romeo = Black