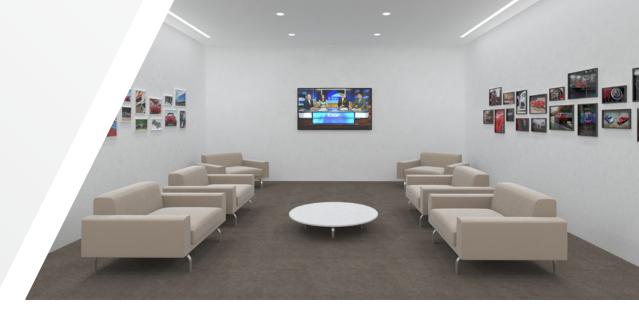

# **B.** Heritage Lounge Collage

- The Lounge Collage element is a pre-designed collage of multiple sizes with vertical and horizontal images
- Both brands have equal representation differentiated by frame color (Maserati = White, Alfa Romeo = Black)
- Overall layout is determined by available linear feet

Note: Images shown are for reference only

Size: 94"w x 36"h or 68"w x 36"h

Mount: Cleat

C4

**C5** 

Sample Floor Plan

Edge: Maserati = White, Alfa Romeo = Black