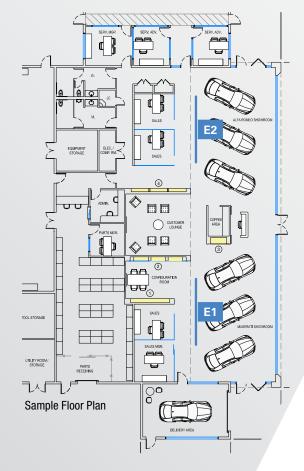

Note: Images shown are for reference only

Size: 94"w x 36"h or 68"w x 36"h

Mount: Cleat

C4

**C5** 

Sample Floor Plan

Edge: Maserati = White, Alfa Romeo = Black