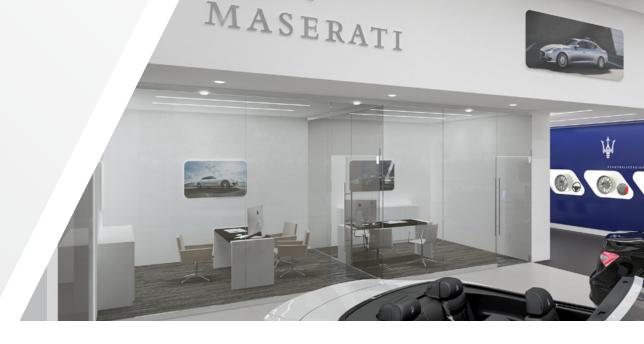

# A. Sales Office Graphics

- Sales office graphics are high-gloss, aluminum prints with brand specific edge-banding
- Each customer facing office is to have one graphic at minimum
- Size: 40"w x 23.5"h
- Mount: Cleat
- Edge: Maserati = White, Alfa Romeo = Black

Note: Images shown are for reference only