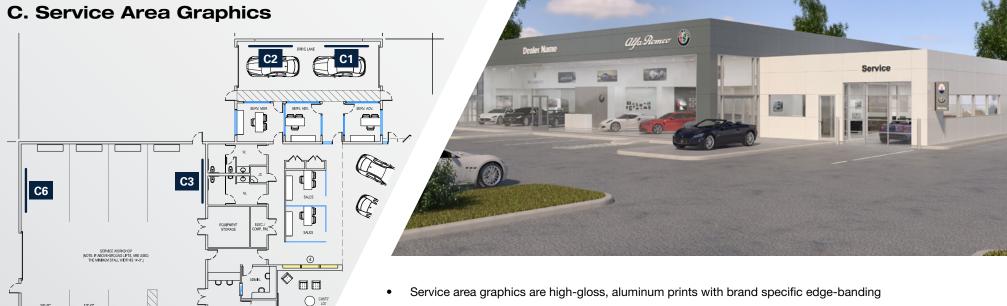

# Compliant Maserati / Alfa Romeo facilities consist of the following graphic branding:

A. Sales Office Graphics (40"w x 23.5")

B. Heritage Lounge Collage

C. Service Area Graphics (94"w x 36"h) or (68"w x 36"h)