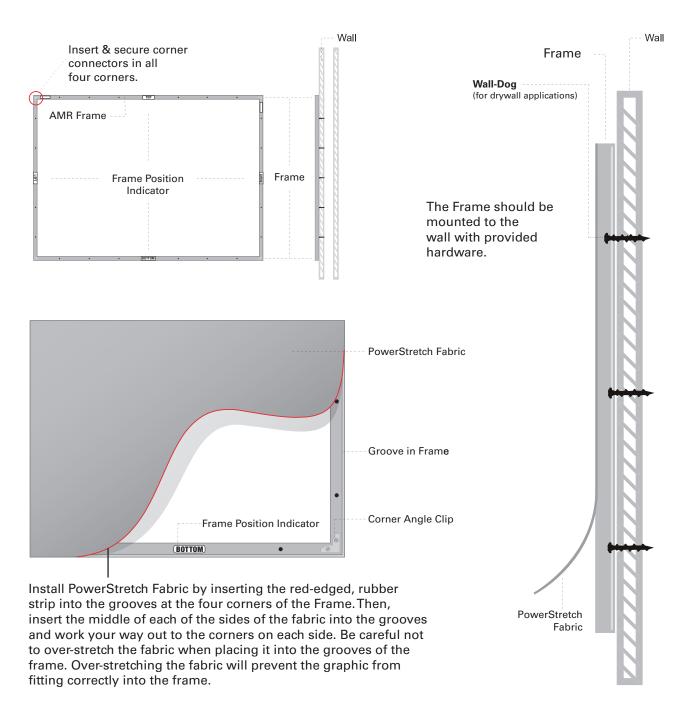

## **AMR - Artist Mural Replaceable**

## **Installation Guide**

| Included with every AMR                             |             | Tools you will need                 |
|-----------------------------------------------------|-------------|-------------------------------------|
| 4 Frame Sticks                                      | AMR Fabric  | Tape Measure                        |
| 4 Corner Clips                                      | 1 Drill Bit | Level                               |
| Wall-Dogs                                           |             | Flathead & Phillips Screwdrivers    |
| * Hardware is attached to the frame in a YELLOW BAG |             | Hammer Drill - Concrete application |
|                                                     |             | Regular Drill - Drywall application |

If you have any questions regarding the installation procedure please call us at **866-717-4467**. To see a more detailed Step-by-Step Installation Guide, go to https://www.imbranded.com/step-by-step/